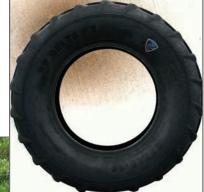

## **RP DELTA FX**

4-PLY - 27X10X14

**BLACK** PN: 3200-0120

4-PLY - 27X13X14

PN: 3200-0125

## RP *DELTA FX Series* Dune/Desert Tires

- Five key factors evenly contributed to the development of DELTA FX: Durability, cost, traction, flotation and environment.
- The DELTA FX is made from a rugged 4-PLY rated (versus common 2- and 4-PLY rated paddle tires) hybrid bias/radial nylon cord construction to minimize sidewall flex collapse as well as offer increased resistance to external penetration.
- The unique staggered paddle low profile design with extra wide center rib makes this a unique combination desert/sand dunes tire.
- The reinforced paddles and center rib also protect the paddles from premature wear and tear when having to traverse blacktop and hard pack to get back to base camp.

 The directional tapered design of the paddles moves sand very effectively while the center rib minimizes flex and offers exceptional directional stability. The wide patch and lower profile paddle enhance flotation to allow better paddle hook-up.