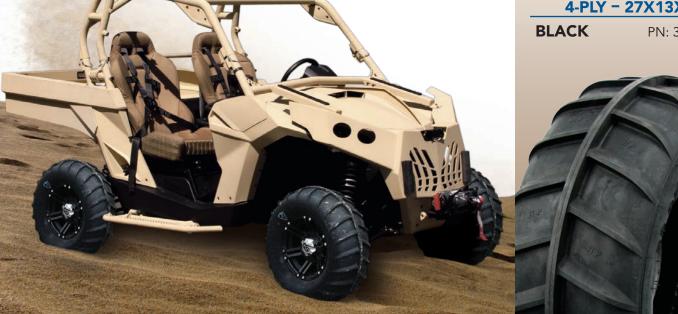

## RP DELTA FX Series Dune/Desert Tires

Dunes or desert, DELTA FX off-road tires will get you there fast!

**RP DELTA FX 27-INCH 4-PLY** RATED SXS UTV OFF-ROAD TIRE

The RP DELTA FX Tires are engineered for current high horse**power UTV** and **SXS vehicles** such as the Can-Am Maverick and Commander. The innovative staggered low profile paddle and centralized blade design allows for high flotation and movement on hard-pack surfaces with exceptional sand traction while minimizing blade wear. The 27x10x14 and 27x13x14 sizes make this a perfect solution for your sand excursions on most UTV and SXS platforms.

- Durable 4-PLY rated nylon cord construction
- 27-Inch height mounted
- Extra wide 5/8" center directional rib
- 24 tapered 5/8" reinforced directional paddles
- Staggered paddle design

• Tire weights: 27x10x14 22.3 lbs 27x13x14 24.6 lbs

## **RP DELTA FX**

4-PLY - 27X10X14

**BLACK** PN: 3200-0120

4-PLY - 27X13X14

PN: 3200-0125