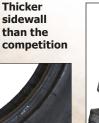

## FEATURES

- RP SOF Series tires have a tougher compound rubber and thicker sidewall than the competition.
- Added bead-ring protection through a sidewall lip molded extrusion.
- An aggressive multi-directional tread and top notch construction make this tire incredibly versatile in austere conditions.
- A wide contact patch gives it the right amount of traction while reducing driver feedback.
- The reinforced sidewall design provides full protection with its unique wrapped tread design.
- The specially engineered casing gives a stable ride and increased resistance to external penetration.
- Reduces the need for mixed vehicle front/rear tire sizes and mixed spares.
- Uniquely suited for operations in areas comprised of ironwood, shale and other harsh obstacles.