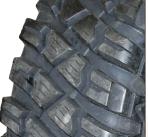

# *Inflated or punctured, rely on the tires specifically constructed to keep you moving.*

- 12-PLY Run-Flat (MIL PERF STD) capability increases operational survivability
- DOT CERTIFIED
- Specially designed aggressive all-terrain multi-directional tread
- 1200+ lb inflated operational load rating
- Focused design for 50 miles at 30 mph devoid of air at an impressive 500 lb per tire load
- Designed for heavier payloads, wheel protection and survivability

## FEATURES

- RP SOF Series tires have a tougher compound rubber and thicker sidewall than the competition.
- Added bead-ring protection through a sidewall lip molded extrusion.
- An aggressive multi-directional tread and top notch construction make this tire incredibly versatile in austere conditions.
- A wide contact patch gives it the right amount of traction while reducing driver feedback.
- The reinforced sidewall design provides full protection with its unique wrapped tread design.
- The specially engineered casing gives a stable ride and increased resistance to external penetration.
- Reduces the need for mixed vehicle front/rear tire sizes and mixed spares.
- Uniquely suited for operations in areas comprised of ironwood, shale and other harsh obstacles.