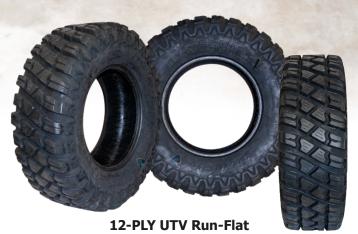

# RP Series V High Load Tactical Run-Flat, Heavy-Duty, Extreme Performance SXS UTV On/Off Road Tire

### **Designed for Military and Extreme**

**Performance.** The RP SOF Series V Tire is specifically designed and engineered for heavier payloads, wheel protection and survivability. The 12-PLY rating offers the operator a unique advantage over the competition.

# *Inflated or punctured, rely on the tires specifically constructed to keep you moving.*

- 12-PLY Run-Flat (MIL PERF STD) capability increases operational survivability
- DOT CERTIFIED
- Specially designed aggressive all-terrain multi-directional tread
- 1200+ lb inflated operational load rating
- Focused design for 50 miles at 30 mph devoid of air at an impressive 500 lb per tire load
- Designed for heavier payloads, wheel protection and survivability